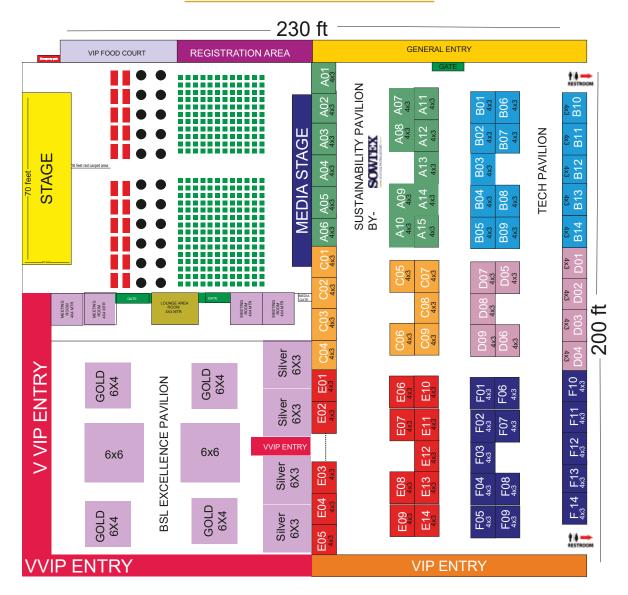

### **Event Layout Plan**

### **Display Space Only**

#### **Display Space Sizes / Cost**

Sizes-12,24,36,48 Square meter

- MSME-ZONE
- Rs 12000 Per Sq Mtr.
- GREEN ZONE / BLUE ZONE / Rs 15000 Per Sq Mtr. SCM & LOG ZONE
- BSL EXCELLENCE PAVILION Only for Sponsors

LIMITED SPACE ONLY
\*Only Space will be provided
\*Stall can be Customized by the referred or own vendor